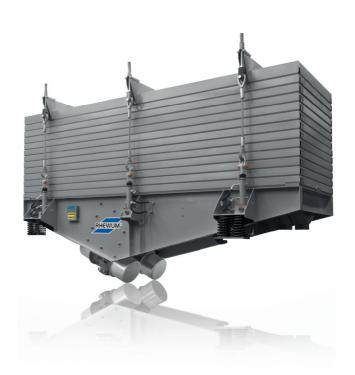

# :: Enjoy the Difference Screening Machine Type MDS

#### **:: RHEWUM MDS**

## Multi-deck precision screening machine for sharp separations

- :: On horizontally arranged screen decks, the unrivaled sharp separation of products in the medium to finest grain size (> 20 μm) is achieved through linear vibration generated by two counter-rotating out-of-balance motors
- :: For a particularly high screening efficiency even in the finest grain range we use our HF drives with a screening frequnecy of up to 100 Hz
- :: The micro-throw principle allows the individual particles to be subjected to a multiple number of individual throws, which maximizes the separation success
- :: Low-maintenance out-of-balance motors and low vibration acceleration ensure a low-wear and cost effective screening process
- :: Wear-proof biconical bouncing balls keep the screen mesh reliably open and free during operation even if the material is difficult to screen
- :: In the modular system up to 19 screen decks can be combined to form a screen stack or assembled into technological units
- :: Thereby up to 11 separations can be achieved in a single machine sized from 0.35 m<sup>2</sup> to 5.6 m<sup>2</sup> per deck or up to 106 m<sup>2</sup> in total